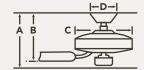

# HANGING MEASUREMENTS

### WITH 8" DOWNROD

| Fixture Drop<br>(from ceiling) | Blade Drop<br>(from ceiling) | Housing<br>(width) | Ceiling Canopy<br>(width) |
|--------------------------------|------------------------------|--------------------|---------------------------|
| <b>A:</b> 15.00"               | <b>B:</b> 12.25"             | <b>C:</b> 7.50"    | <b>D:</b> 5.25"           |