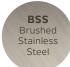

## **BLADE SPECS**

Blade Finish & Part Number (Side 1) (Reversible)

Fan Finish

Brushed Stainless Steel FB330025 BSS

White FB330025 WH