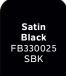

## **BLADE SPECS**

Blade Finish & Part Number (Side 1) (Reversible)

Fan Finish

Brushed Stainless Steel FB330025 BSS

White FB330025 WH